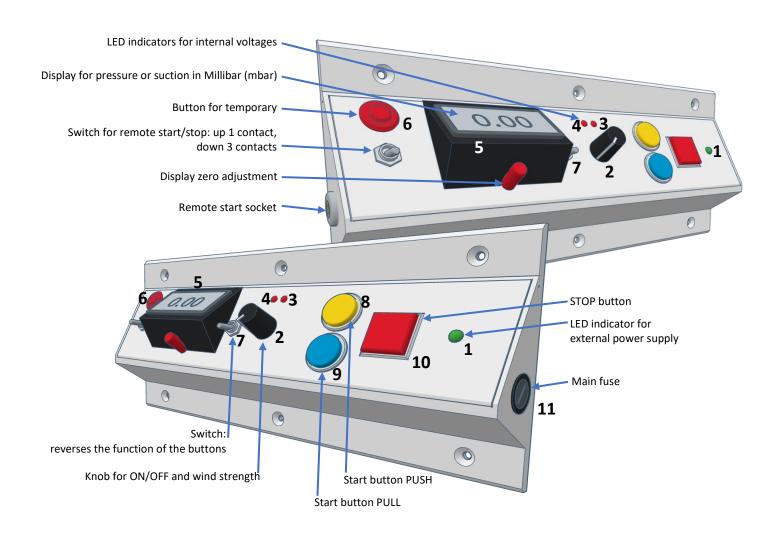

## **New Control Panel**

## **Troubleshooting Checklist**

In order to find out the error source the troubleshooting checklist is to be gone through step by step.

| 1. | When connecting the external power supply does the blue LED (1) light up?          | Yes | No |
|----|------------------------------------------------------------------------------------|-----|----|
| 2. | When turning the speed knob (2) right do the LEDs (3 and 4) light up?              | Yes | No |
| 3. | When turning the speed knob (2) right does the back light of the display light up? | Yes | No |

If all questions above are answered YES, check whether the little button (6) is free and not stuck. To do this, press the button lightly – you should feel and hear a clicking; if not, the button is stuck and needs to be released, which is easy. If NO check the fuse (11) on the side of the front panel.

| 4. Adjust the speed knob between 3 and 5, and press the PUSH button.<br>Do you hear a sound from the blower?              | Yes | No |
|---------------------------------------------------------------------------------------------------------------------------|-----|----|
| 5. If the Reverse-Switch (7) is in the position normal does the air blow out of the blow hole on top of the tuning table? | Yes | No |
| 6. Does the display (5) show any change of the reading?                                                                   | Yes | No |
| 7. If you now press the "momentary stop"-button (6) does the wind stop?                                                   | Yes | No |
| 8. If you release the "momentary stop"-button does the wind come back?                                                    | Yes | No |
| 9. Try the same with the PULL button, does it work?                                                                       | Yes | No |
| 10. Use the Reverse-Switch (7); do the PUSH and PULL buttons as expected?                                                 | Yes | No |