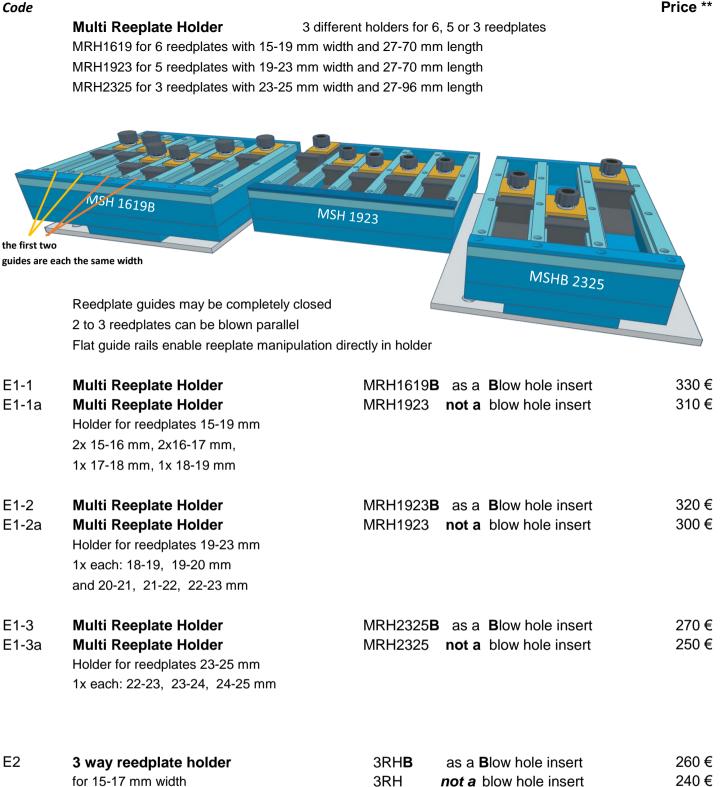

including under-table-flange\* all prices net, excl. VAT and EWX\*\*

for 15-17 mm width

for 3 reedplates of 15-17 mm width

flat guide rails allow tuning directly in the holder. reedplate guides may be completely closed

2-3 reedplates may be blown parallel for tremolo tuning

adjustable Holder for reed plates of 20-30/42-55 mm width and 97-98 mm length Flat guide rails allow tuning directly in the holder.