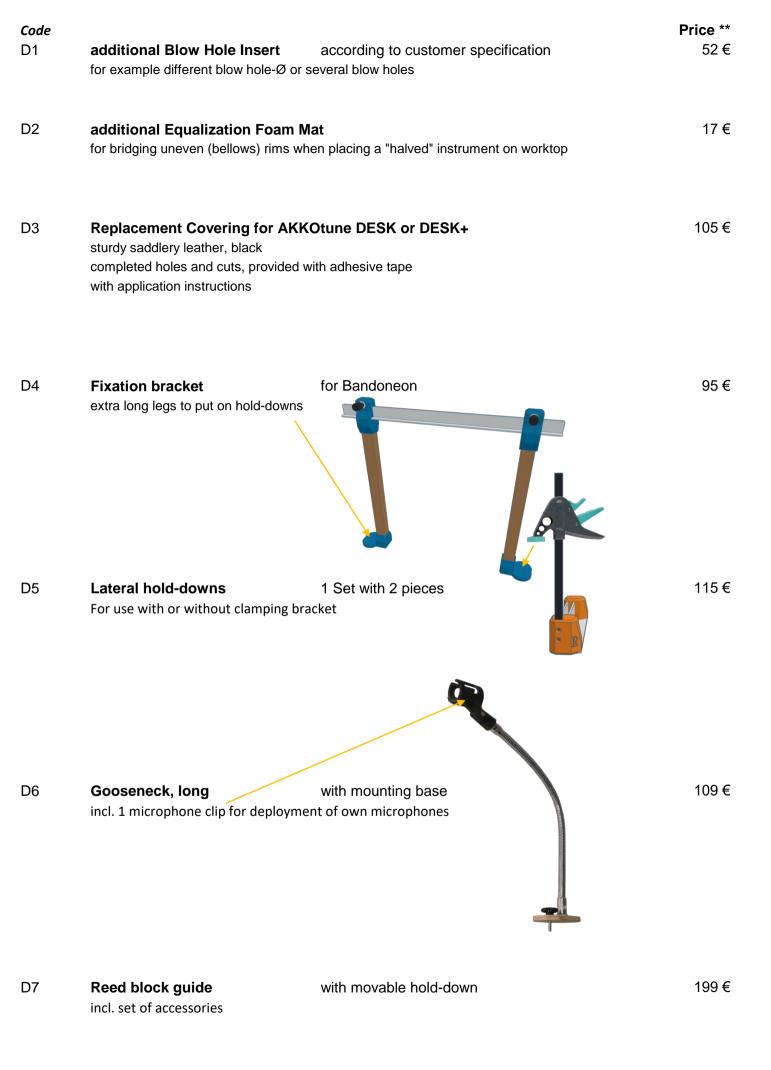

### **SPECIAL ACCESSORIES**

for Systems

AKKOtune compact AKKOtune modular AKKOtune modular LE

and system-independent

valid: Apr-23

For equipping an existing or new tuning workstation with a surface that is suitable for placing reed blocks on top and to avoid lateral air leakage.

For this purpose, the cover is made of robust saddlery leather and likewise the inserts with the different blowholes. The size is selected so that all instruments can be accommodated from the smallest "Schwyzerörgeli" to the largest concert accordion. when tested as a whole. For fixation the instrument is held in place by lateral hold-downs and a clamping bridge.

removed tuning sticks can be guided above the blowhole and along an adjustable stop rail in such a way that the air flow hits only one particular tone chamber.

For the fixation of the guide rail, hold-down devices and accessories, the worktop is equipped with a total of nine threaded inserts. The inserted blowholes are secured against being pulled out by a locking mechanism.