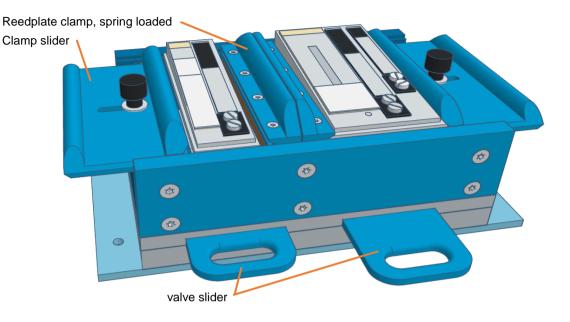

including under-table-flange\* all prices net, excl. VAT and EWX\*\*

for 15-17 mm width

for 3 reedplates of 15-17 mm width

flat guide rails allow tuning directly in the holder. reedplate guides may be completely closed

2-3 reedplates may be blown parallel for tremolo tuning

adjustable Holder for reed plates of 20-30/42-55 mm width and 97-98 mm length Flat guide rails allow tuning directly in the holder.