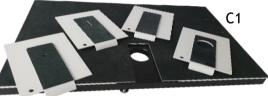

Price \*\*

| C1 | <b>AKKÖ</b> tune DESK         | in combination with AKKOtune modular system order | 335€  |
|----|-------------------------------|---------------------------------------------------|-------|
|    |                               | without AKKOtune modular system order*            | 460 € |
|    | Workton with swappable Blow H | lola Insarts                                      |       |

Worktop with swappable Blow Hole Inserts covered with saddlery leather, incl. 4 inserts incl. 2 side hold-downs and instrument fixation bracket incl. 2 start grip screws for accessory fixation incl. Plain reed block guide incl. Equalization foam mat Dimensions: W 600 x D 380 x H 30 mm excl. Air Flange, as A1