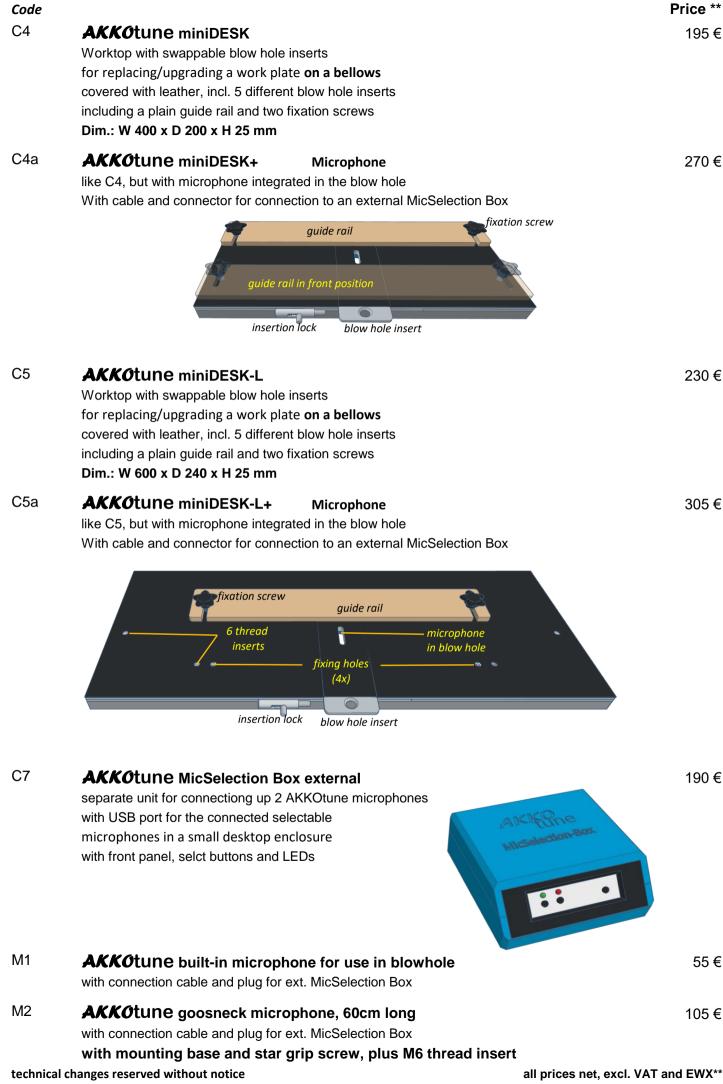

removed tuning sticks can be guided above the blowhole and along an adjustable stop rail in such a way that the air flow hits only one particular tone chamber.

For the fixation of the guide rail, hold-down devices and accessories, the worktop is equipped with a total of nine threaded inserts. The inserted blowholes are secured against being pulled out by a locking mechanism.

#### With USB Port:

Code

For detection of tones generated inside the blow hole and outside the table two microphones are positioned inside the blow hole and on the included gooseneck. They are connected to a small electronic device that combines and route them to a USB port.

Three pushbuttons at the front allow to select whether the internal, external, or both signals are routed to the USB port